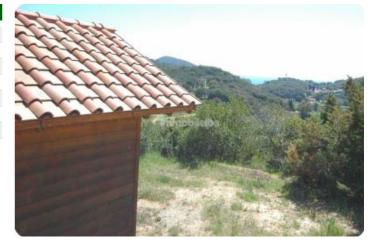

## Indipendente - cod.1603 - Periferia price 150.000,00 euro

In the sunny countryside between Capoliveri and Portoferraio, in a panoramic position a few steps from the beach of Lido and Norsi, we offer land of approx. 6,000 planted with fruit trees and young olive trees with insulated wooden house with bathroom. The connections of the utilities have already been partially made.