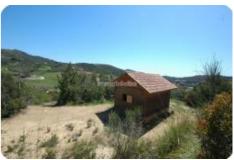

## Indipendente - cod.1603 - Periferia price 150.000,00 euro

In the sunny countryside between Capoliveri and Portoferraio, in a panoramic position a few steps from the beach of Lido and Norsi, we offer land of approx. 6,000 planted with fruit trees and young olive trees with insulated wooden house with bathroom. The connections of the utilities have already been partially made.