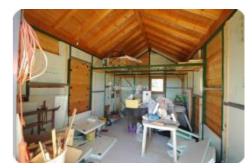

## Indipendente - cod.1603 - Periferia price 150.000,00 euro

In the sunny countryside between Capoliveri and Portoferraio, in a panoramic position a few steps from the beach of Lido and Norsi, we offer land of approx. 6,000 planted with fruit trees and young olive trees with insulated wooden house with bathroom. The connections of the utilities have already been partially made.