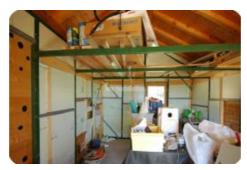

## Indipendente - cod.1603 - Periferia price 150.000,00 euro

In the sunny countryside between Capoliveri and Portoferraio, in a panoramic position a few steps from the beach of Lido and Norsi, we offer land of approx. 6,000 planted with fruit trees and young olive trees with insulated wooden house with bathroom. The connections of the utilities have already been partially made.