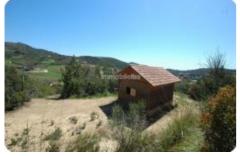

## Indipendente - cod.1603 - Periferia price 150.000,00 euro

In the sunny countryside between Capoliveri and Portoferraio, in a panoramic position a few steps from the beach of Lido and Norsi, we offer land of approx. 6,000 planted with fruit trees and young olive trees with insulated wooden house with bathroom. The connections of the utilities have already been partially made.